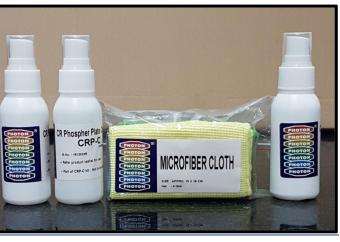

## CR PHOSPHOR PLATE CLEANER (CRP-C)

The product offered is a solvent based formulation, which is mix of ethanol & derivatives, wetting agent and anti-static agents.

It is easy to use product, available in aerosol bottles and is supplied with good quality micro fibre cloths.

## **Box Contents:**

- 1. 6 Bottles of 50 ml. Cleaner packed in aerosol bottle
- 2. 12 of micro fiber cloths approx. size of 15 x 18 cm